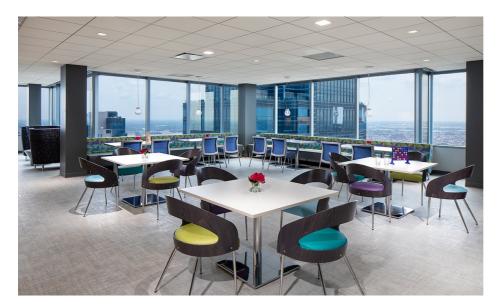

Philadelphia, Pennsylvania

Design by ADA Design. Photography by Peter Kubilus.

Featured Products: 2gether tables Corby desking Junction tables Kadin tables Layne seating Marche seating ML seating Princeton desking River seating Sirena seating Solar seating Spritz seating Swap tables Vion seating Wind seating Wind Linear seating Zira tables