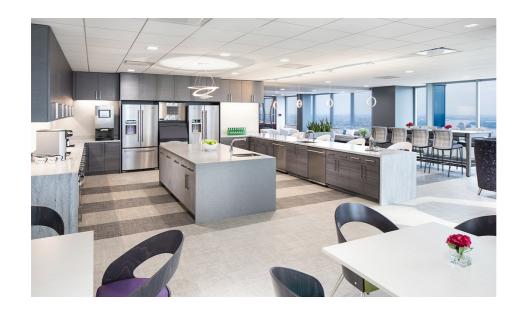

Philadelphia, Pennsylvania

Design by ADA Design. Photography by Peter Kubilus.

Featured Products: 2gether tables Corby desking Junction tables Kadin tables Layne seating Marche seating ML seating Princeton desking River seating Sirena seating Solar seating Spritz seating Swap tables Vion seating Wind seating Wind Linear seating Zira tables